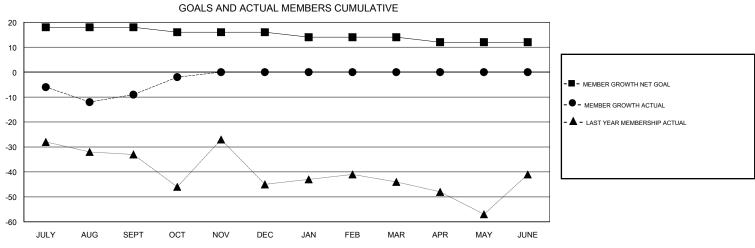

## District 14 E GMT: CINDY GREGG LOCATION PENNSYLVANIA

| GMT: CINDY GREGG LOCAT |               |           |               | TION PENNSYLVANIA     |                           |                         | GMT CA                                       |
|------------------------|---------------|-----------|---------------|-----------------------|---------------------------|-------------------------|----------------------------------------------|
| Clubs                  |               |           |               | Members               |                           |                         |                                              |
| RESULTS FOR 2017-2018  |               |           |               | RESULTS FOR 2017-2018 |                           |                         |                                              |
| QUARTER                | NEW CLUB GOAL | NEW CLUBS | DROPPED CLUBS | QUARTER               | MEMBER GROWTH NET<br>GOAL | MEMBER GROWTH<br>ACTUAL | DROPPED MEMBERS ACTUAL (including transfers) |
| JULY/AUG/SEPT          | 1             | 0         | 0             | JULY/AUG/SEPT         | 18                        | 13                      | 20                                           |
| OCT/NOV/DEC            | 0             | 0         | 0             | OCT/NOV/DEC           | -2                        | 13                      | 6                                            |
| JAN/FEB/MAR            | 0             | 0         | 0             | JAN/FEB/MAR           | -2                        | 0                       | 0                                            |
| APR/MAY/JUNE           | 0             | 0         | 0             | APR/MAY/JUNE          | -2                        | 0                       | 0                                            |